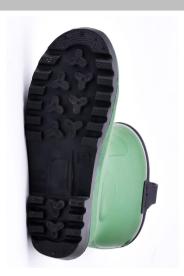

#### **Outsole Material:**

The outsole is made of 100% High quality PVC mateails, which is soft and shock absorption, tough and abrasion resistant. The outsole can pass SRC slip-resistant test.