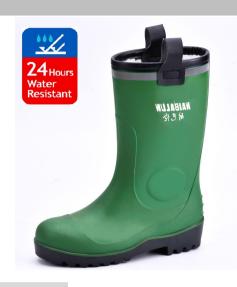

### **Images**

**Upper:** High Quality Water Proof PVC Material

Lining: **Artificial Wool Lining** 

**Outsole:** Heavy Duty PVC Material

Tested: By UK Intertek Lab (Appoved body:0362)

Toe: Steel Toecap to Resist 200 Joules Impact

**Penetration:** Steel Plate to Resist 1100 Newtons Puncture

Size: Euro 37-47#, UK 3-13#, US 4-14#

Color: Available for Black, Yellow, Green, White etc.

SRC (SRA+SRB)

Weight & Packages

- 1. Weight: 1.7-1.9 KGS/Pair (Depands on size)
- 2. Each pair is packed in one transparent polybag.
- 3. 10 pairs are packed in one carton, carton size: 65\*50\*32CM