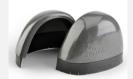

## **Toecap Protection:**

Steel toe cap can reach 200 joules from falling object. It is light and anti-magnet, compared with Iron toe cap.