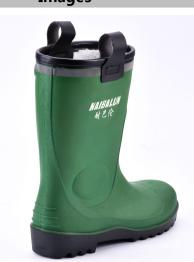

### **Images**

**Upper:** High Quality Water Proof PVC Material

Lining: **Artificial Wool Lining** 

**Outsole:** Heavy Duty PVC Material

Tested: By UK Intertek Lab (Appoved body:0362)

Toe: Steel Toecap to Resist 200 Joules Impact

**Penetration:** Steel Plate to Resist 1100 Newtons Puncture

Size: Euro 37-47#, UK 3-13#, US 4-14#

Color: Available for Black, Yellow, Green, White etc.

SRC (SRA+SRB)

Weight & Packages

- 1. Weight: 1.7-1.9 KGS/Pair (Depands on size)
- 2. Each pair is packed in one transparent polybag.
- 3. 10 pairs are packed in one carton, carton size: 65\*50\*32CM